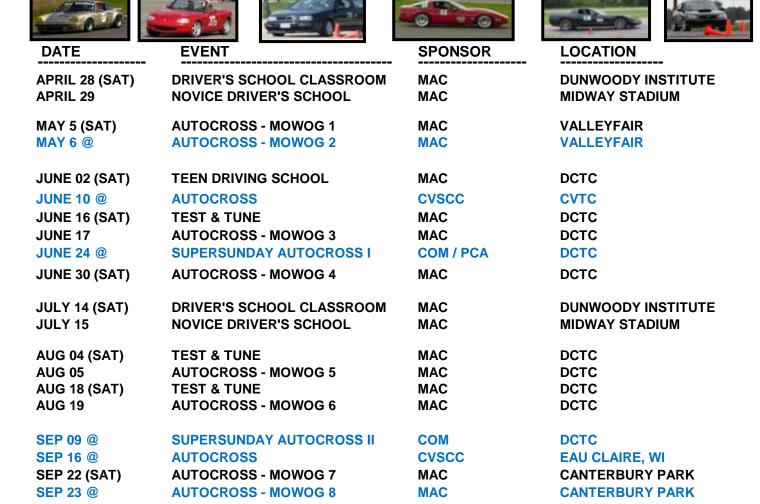

## TWIN CITIES & AREA EVENTS/AUTOCROSS CALENDAR 2012

## @ = MET COUNCIL AUTOX SERIES (MCAS) EVENTS:

PCA DRIVER'S TRAINING at BIR: May 4-6, July 27-29, & Sep 21-23 SCCM PRACTICE DAYS at BIR: Monday June 11 & Monday Sep 10

OCT 7

SCCM CAR SHOW - CARS UNDER THE STARS -- VILLAGE CHEVROLET --: August 11th

**AUTOCROSS - MOWOG 9** 

SCCA RACING EVENTS @ BIR: Regional Races, May 26-27 & Sep 1-2

COM = CORVETTES OF MINNESOTA--www.corvettesofmn.com--CONTACT: WALLY MAHLUM 952-431-0630

CVSCC = CHIPPEWA VALLEY SPORTS CAR CLUB--www.cvscc.org--CONTACT: STEVE JOHNSON 715-836-0145

MAC = MINNESOTA AUTOSPORTS CLUB--www.mnautox.com--CONTACT: STEVE GARNJOBST 651-778-0585

PCA = PORSCHE CLUB OF AMERICA, NORD STERN REGION--www.nordstern.org--CONTACT: BOB KOSKY 952-938-6887

SCCA (LOL)= SPORTS CAR CLUB of AMERICA, LAND O LAKES REGION--www.scca-lol.org--CONTACT: AARON JONGBLOEDT 612-308-6913

SCCM = SUBURBAN CORVETTE CLUB of MN--www.suburbancorvettesofminnesota.com--CONTACT: SCOTT HEGSTRAND 612-619-8615

MAC

BIR = BRAINERD INTERNATIONAL RACEWAY, BRAINERD, MN

CANTERBURY PARK = CANTERBURY PARK HORSE RACING TRACK, SHAKOPEE, MN

CVTC = CHIPPEWA VALLEY TECHNICAL COLLEGE, EAU CLAIRE, WI

DCTC = DAKOTA COUNTY TECHNICAL COLLEGE, ROSEMOUNT, MN

MIDWAY STADIUM = MIDWAY STADIUM PARKING LOT, ST. PAUL, MN

VALLEYFAIR = VALLEYFAIR AMUSEMENT PARK, SHAKOPEE, MN

WEST SALEM = LaCROSSE COUNTY FAIRGROUNDS SPEEDWAY, WEST SALEM, WI

WINONA = SOUTHEAST TECHNICAL INSTITUTE, WINONA, MN

**UPDATED FEB 09 2012** 

**MIDWAY STADIUM**